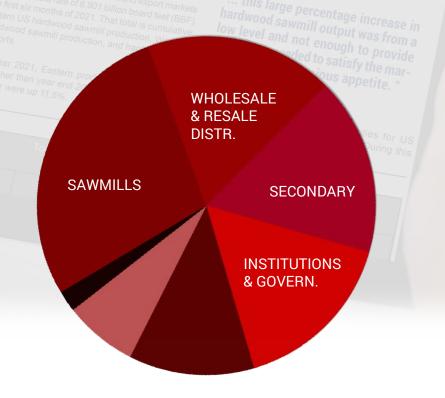

## **SUBSCRIPTION BASE**

28% SAWMILLS

18% WHOLESALE & RESALE DISTRIBUTION

17% SECONDARY WOOD MANUFACTURERS

16% INSTITUTIONS & GOVERNMENT

12% INDUSTRY SERVICES

7% TIMBER MANAGEMENT & OWNERS

2% OTHER PRIMARY MANUFACTURERS