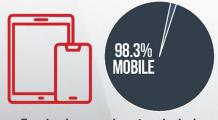

# **SOCIAL TARGETED ADS**

IN YOUR INDUSTRY

Facebook users almost exclusively use mobile to access Facebook

73% of U.S. Facebook users log in daily.

2.79 billion people globally use Facebook.

Sources: https://sproutsocial.com/insights/facebook-stats-for-marketers/