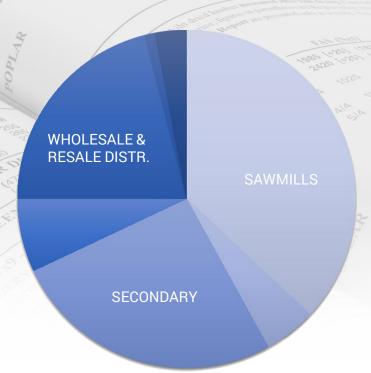

## **PAID SUBSCRIPTION BASE**

37% SAWMILLS

26% WHOLESALE & RESALE DISTRIBUTION

21% SECONDARY WOOD MANUFACTURERS

7% TIMBER MANAGEMENT & OWNERS

**5% INDUSTRY SERVICES** 

**3% INSTITUTIONS & GOVERNMENT** 

1% OTHER PRIMARY MANUFACTURERS